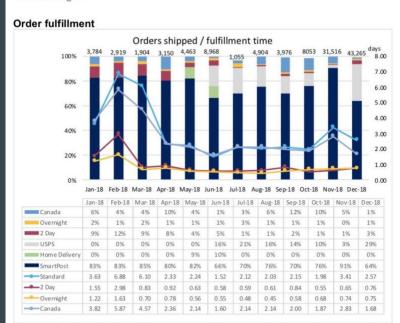

#### Ops - December 2018

Caecilie Elgeti

<sup>\*</sup>Methodology: Fulfillment time does not include orders between Friday-Sunday; Backorders are excluded since in April.

Canada shipments further decreased to only 1% in December, as there was no spend for Canada due to no guaranteed delivery by Christmas. Fulfillment time slightly improved in December after it spiked in November (3.41 days for standard shipping). The shipping delay resulted in lots of CX tickets.